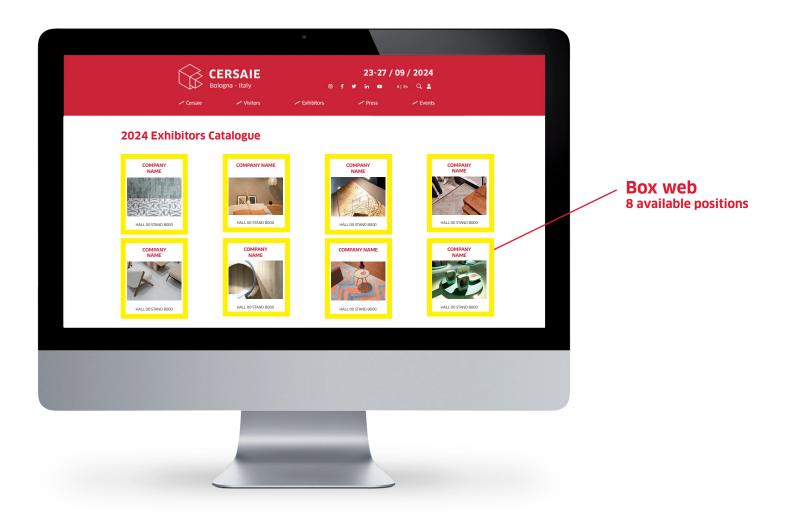

## Information about the Box Web publication

From your **Exhibitors-Online Services area** in the dedicated section to the Catalogue, you can upload the product image you want to appear among the **Featured products**.

The advertising position includes the <u>image of the product/collection</u>, the name of your company, hall and stand.

| Code      | Formats                                                                                                                                   | Technical specifications                                                                                                                                                                                                                                                                                                     | Dimensions            | Rate                                            |
|-----------|-------------------------------------------------------------------------------------------------------------------------------------------|------------------------------------------------------------------------------------------------------------------------------------------------------------------------------------------------------------------------------------------------------------------------------------------------------------------------------|-----------------------|-------------------------------------------------|
| 102022028 | 2024 Exhibitors Catalogue  Total Care Care Care Care Care Care Care Care                                                                  | 8 available positions: Static box on the cersaie.it website Files formats: jpg, png in RGB with resolution 72 dpi.  IMPORTANT: please name the files with your Company name Your company image will be published as a featured products in the catalogue and it will be online until next CERSAIE edition catalogue release. | 1920x1280 px<br>(WxH) | 1 BOX WEB<br>AND<br>1 BANNER+LINK<br>€ 2,000.00 |
|           | Exhibitors list  hall e stand O OPER MAP  Info note  Azienda  Addess VIA ROSSI 25/A  O Cry Cast alpusterlengo LODI Cast 000000  St 000000 | Static box Files formats: jpg, png in RGB with resolution 72 dpi.  IMPORTANT: please name the files with your Company name.                                                                                                                                                                                                  | 750x188 px<br>(WxH)   |                                                 |