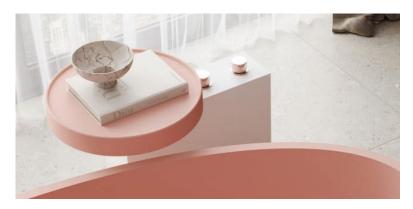

# **KUIPER**

hidrobox

Totem for bathtubs with rotating tray with brassware installation, manufactured in Scene® Solid Surface, a compact material based on resin and mineral fillers. Wide range of sizes with formats up to 210 cm length in shelves, available in custom-made sizes. Optional preparation for brassware and a wide range of Standard and Special colours in matte finish, with the option of full or external colour.