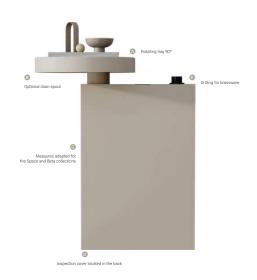

# **KUIPER**

hidrobox

Totem for bathtubs with rotating tray with brassware installation, manufactured in Scene® Solid Surface, a compact material based on resin and mineral fillers. Wide range of sizes with formats up to 210 cm length in shelves, available in custom-made sizes. Optional preparation for brassware and a wide range of Standard and Special colours in matte finish, with the option of full or external colour.

# Included material

·Kuiper totem for bathtubs