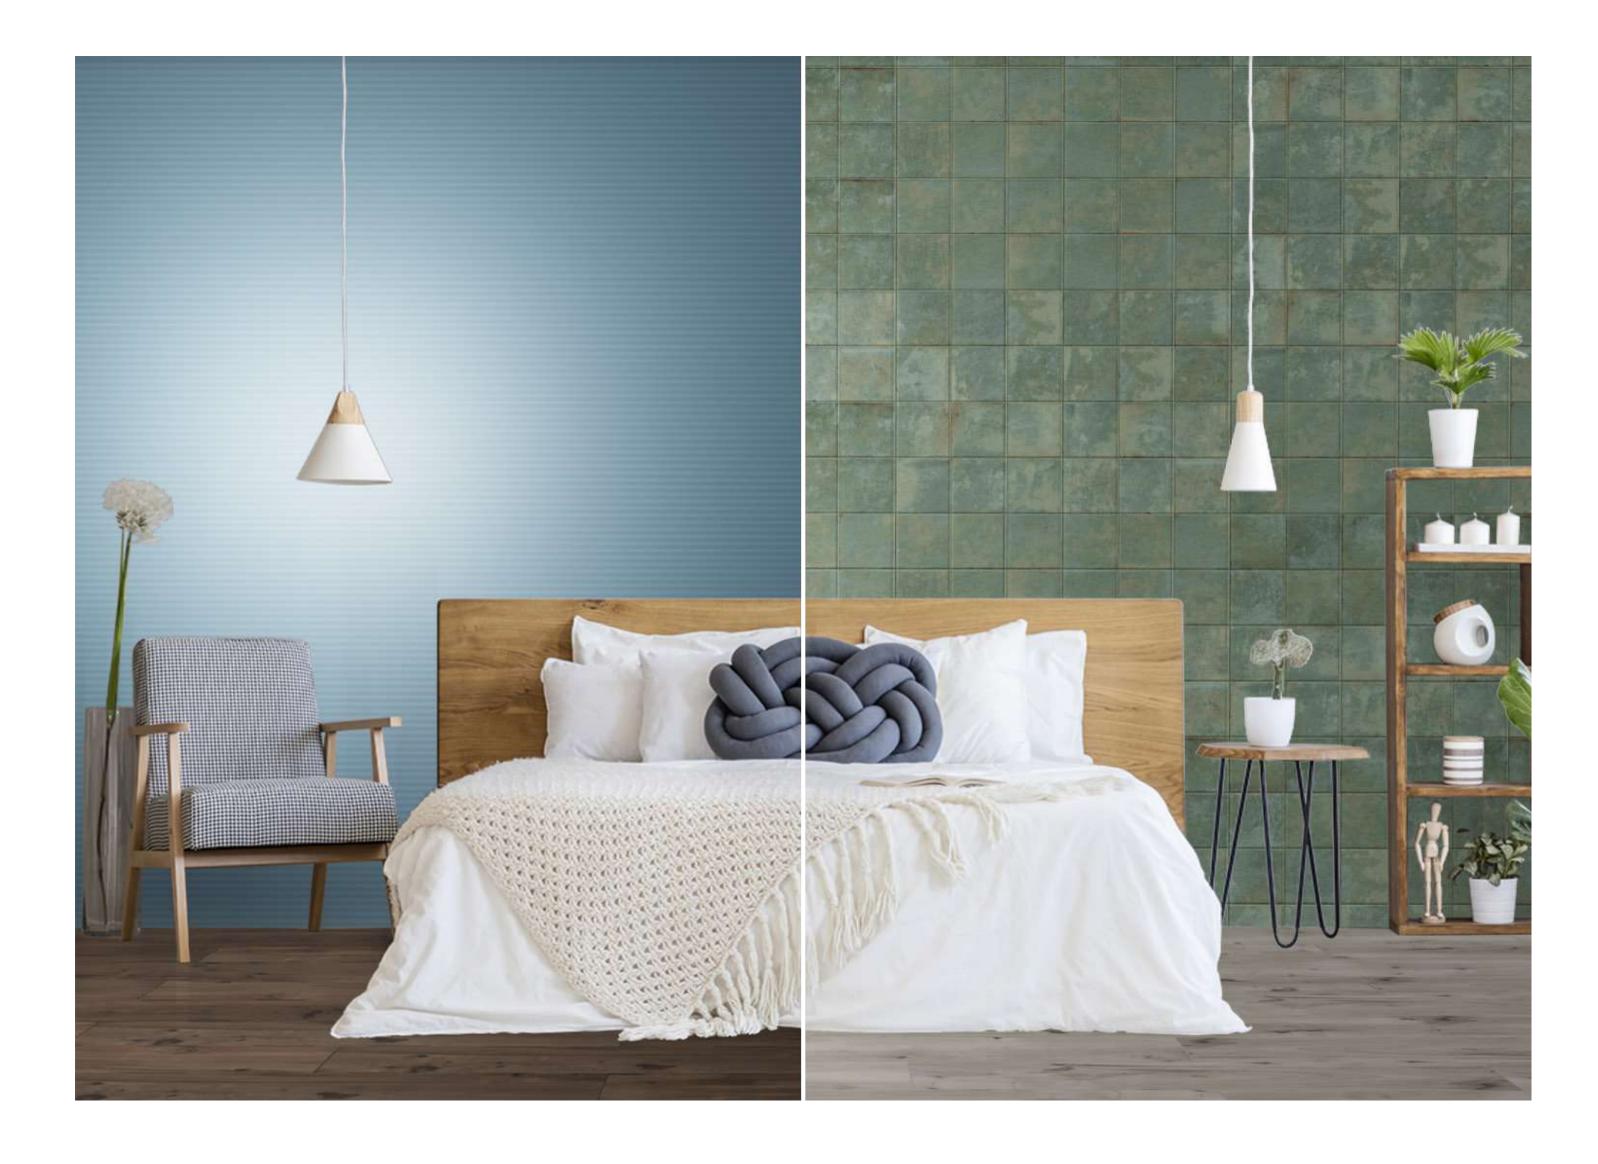

# VIEW MULTIPLE MATERIALS WITH COMPARISON TOOL

For users that are still deciding between two different products, the Comparison Tool lets them view both products applied to the scene, one next to the other. By dragging a central slider, the user can slide between the two scenes and compare the two materials in detail.