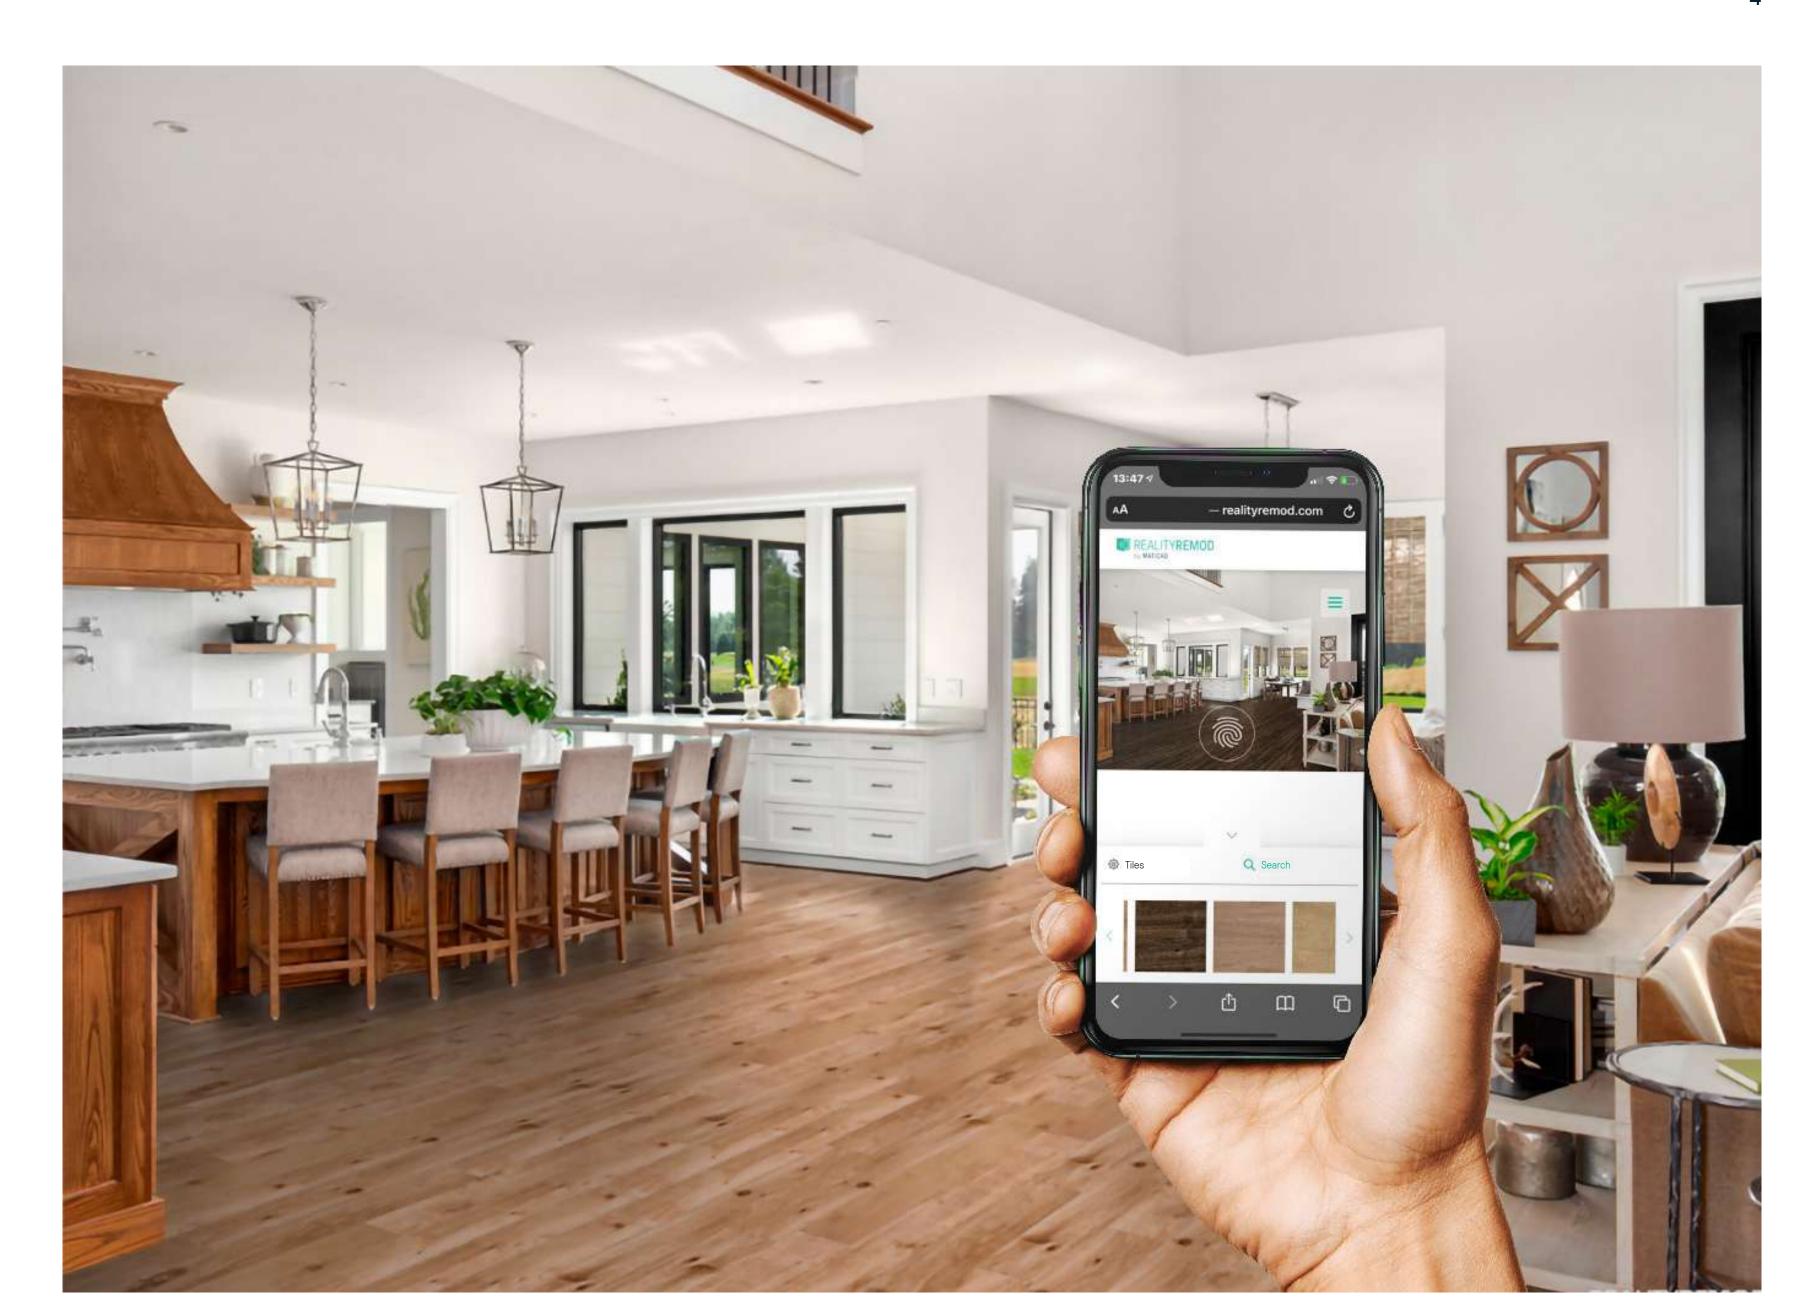

# YOUR HOME LIKE YOU'VE NEVER SEEN BEFORE

Transform the space around you by changing the floors and walls of any photo.

## REALITYREMOD by MATICAD

RealityRemod is the innovative Augmented Reality Web App that swaps out the flooring and walls of any photograph, letting you preview colors and explore new design alternatives for any room.

VISUALIZE YOUR PRODUCTS REALISTICALLY IN ANY ROOM.

CUSTOMIZED AND BRANDED USER INTERFACE FOR YOUR COMPANY.

**EXPAND** YOUR DIGITAL PRESENCE AND **ENGAGE** POTENTIAL CUSTOMERS DIRECTLY FROM HOME.

# POWERED BY ARTIFICIAL INTELLIGENCE

RealityRemod harnesses the power of **Artificial Intelligence** to automatically recognize the floors and walls in any photograph, so users can apply any new material they want with just one click.