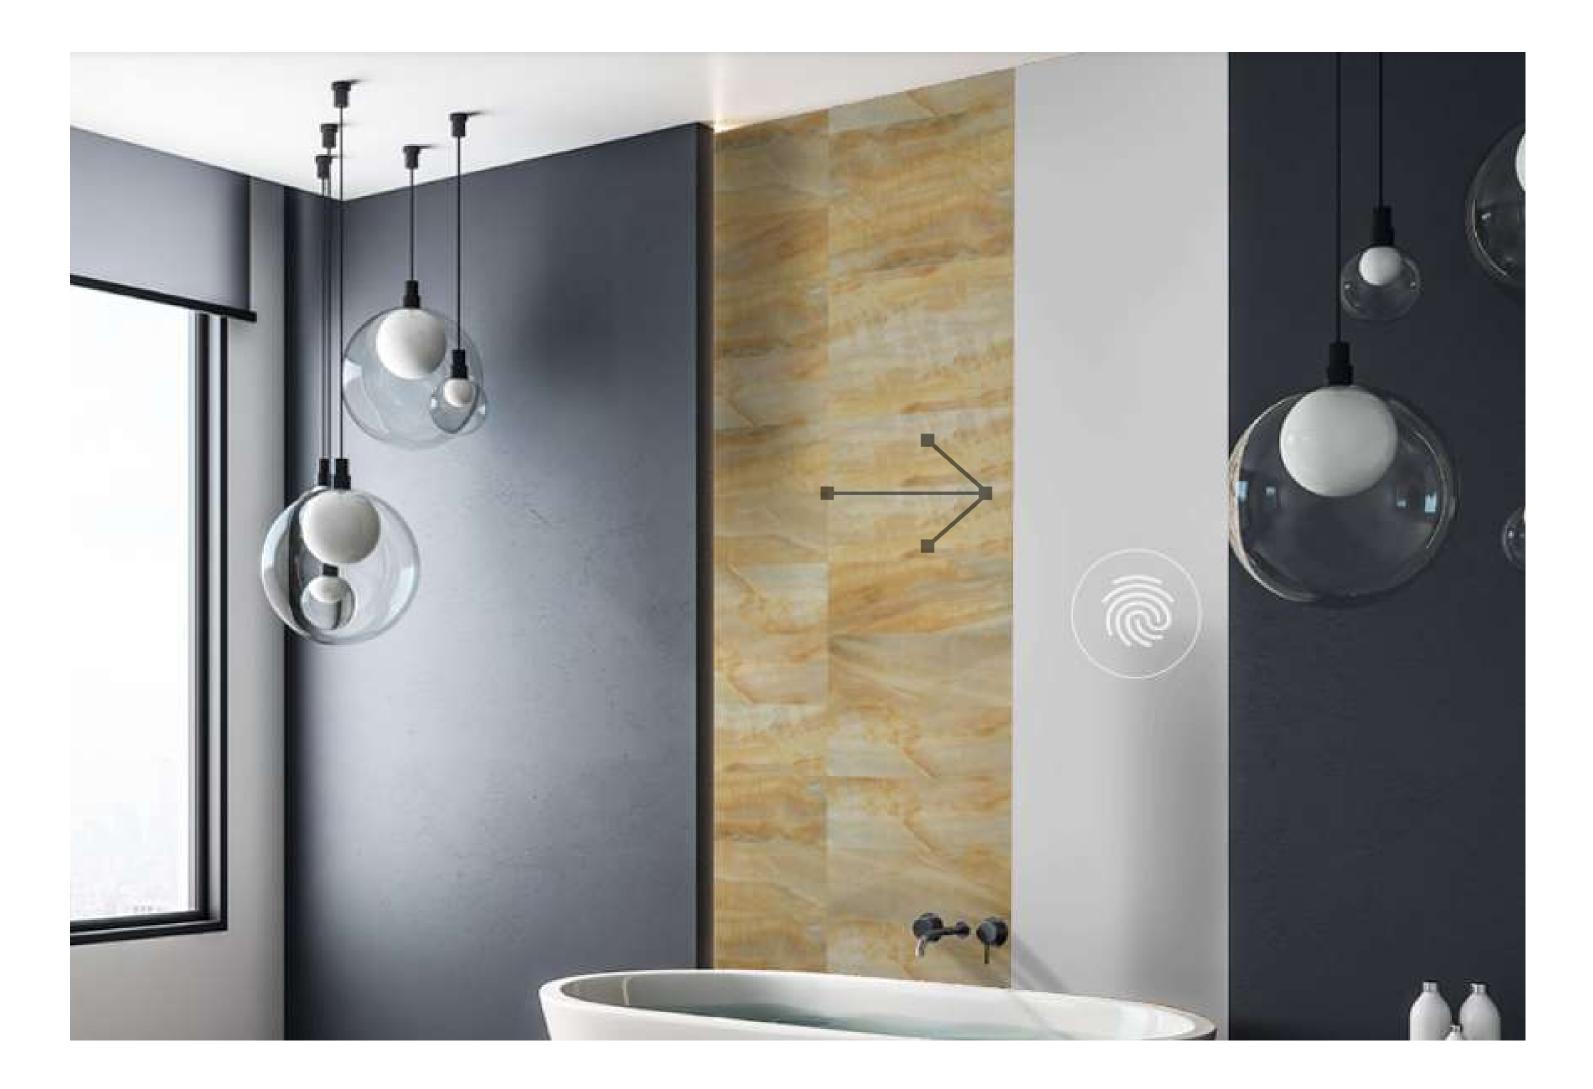

# POWERED BY ARTIFICIAL INTELLIGENCE

RealityRemod harnesses the power of **Artificial Intelligence** to automatically recognize the floors and walls in any photograph, so users can apply any new material they want with just one click.

Examine the **surface finishing** of virtual products by activating an **interactive light source** that moves around the scene, giving projects an even more realistic feel.