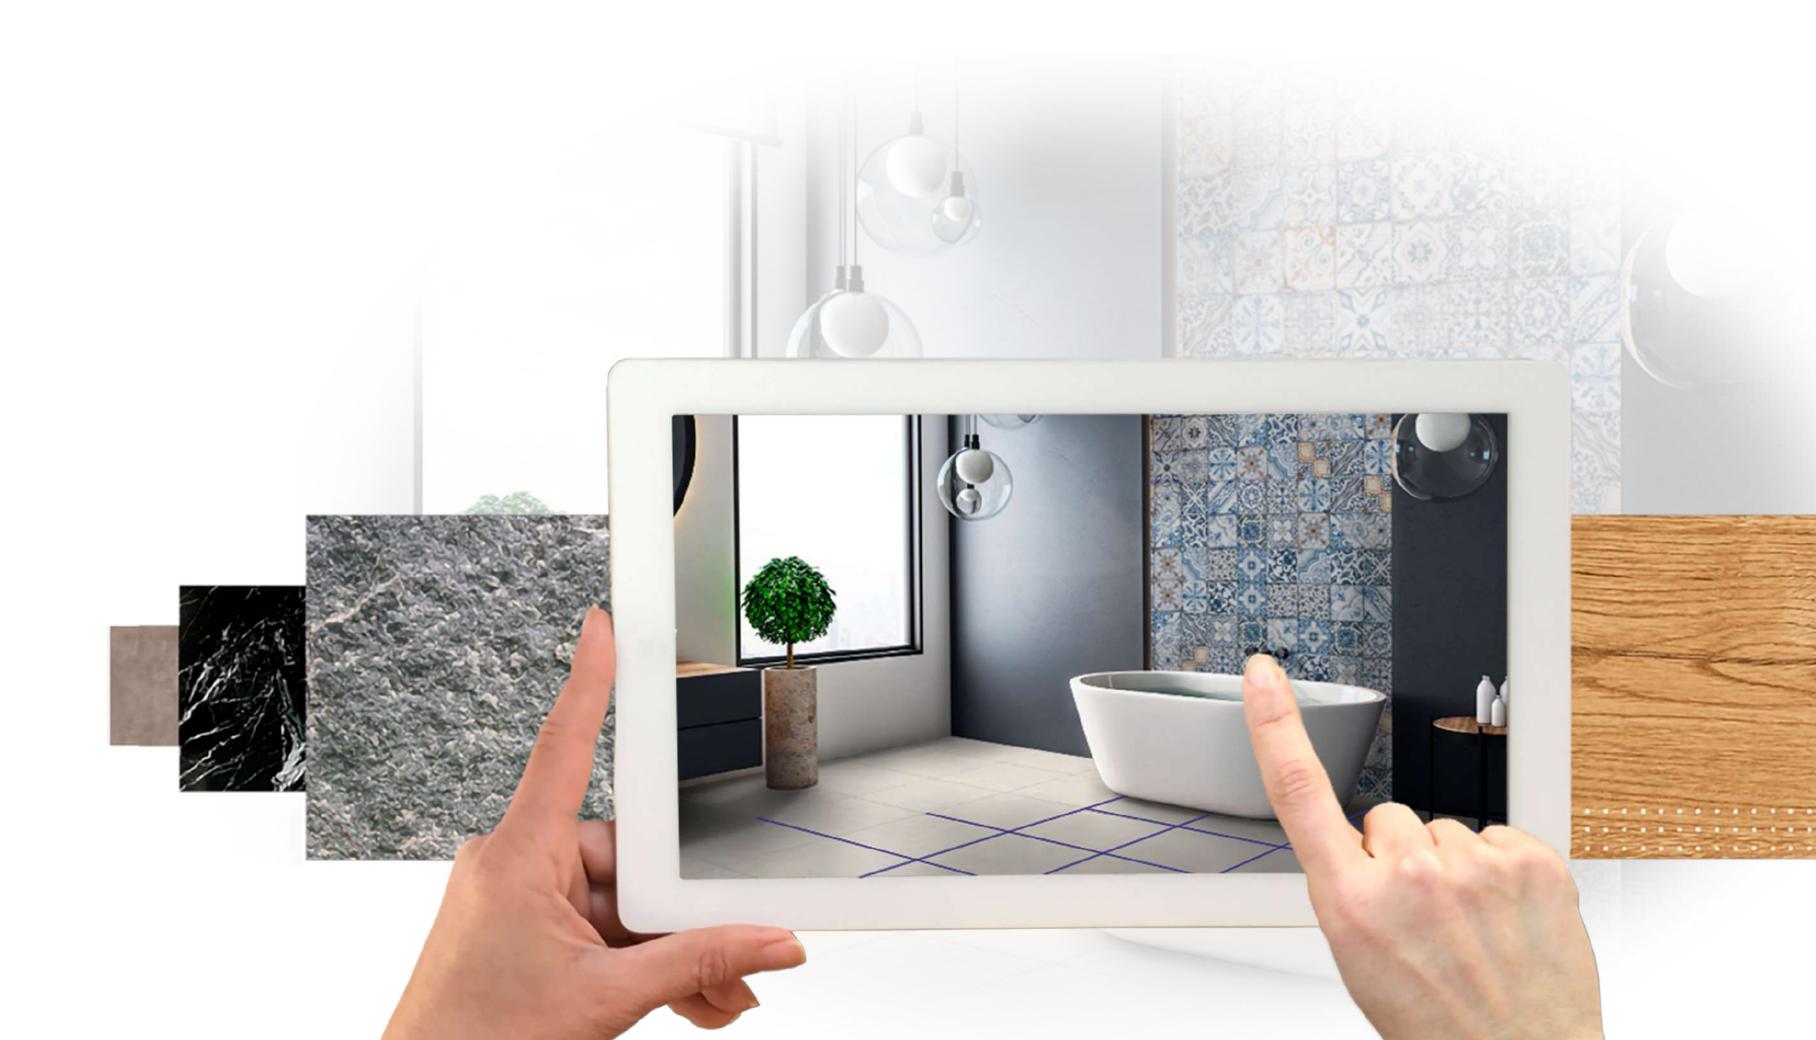

# YOUR HOME LIKE YOU'VE NEVER SEEN BEFORE

Transform the space around you by changing the floors and walls of any photo.

## REALITYREMOD by MATICAD

RealityRemod is the innovative Augmented Reality Web App that swaps out the flooring and walls of any photograph, letting you preview colors and explore new design alternatives for any room.

# POWERED BY ARTIFICIAL INTELLIGENCE

RealityRemod harnesses the power of **Artificial Intelligence** to automatically recognize the floors and walls in any photograph, so users can apply any new material they want with just one click.