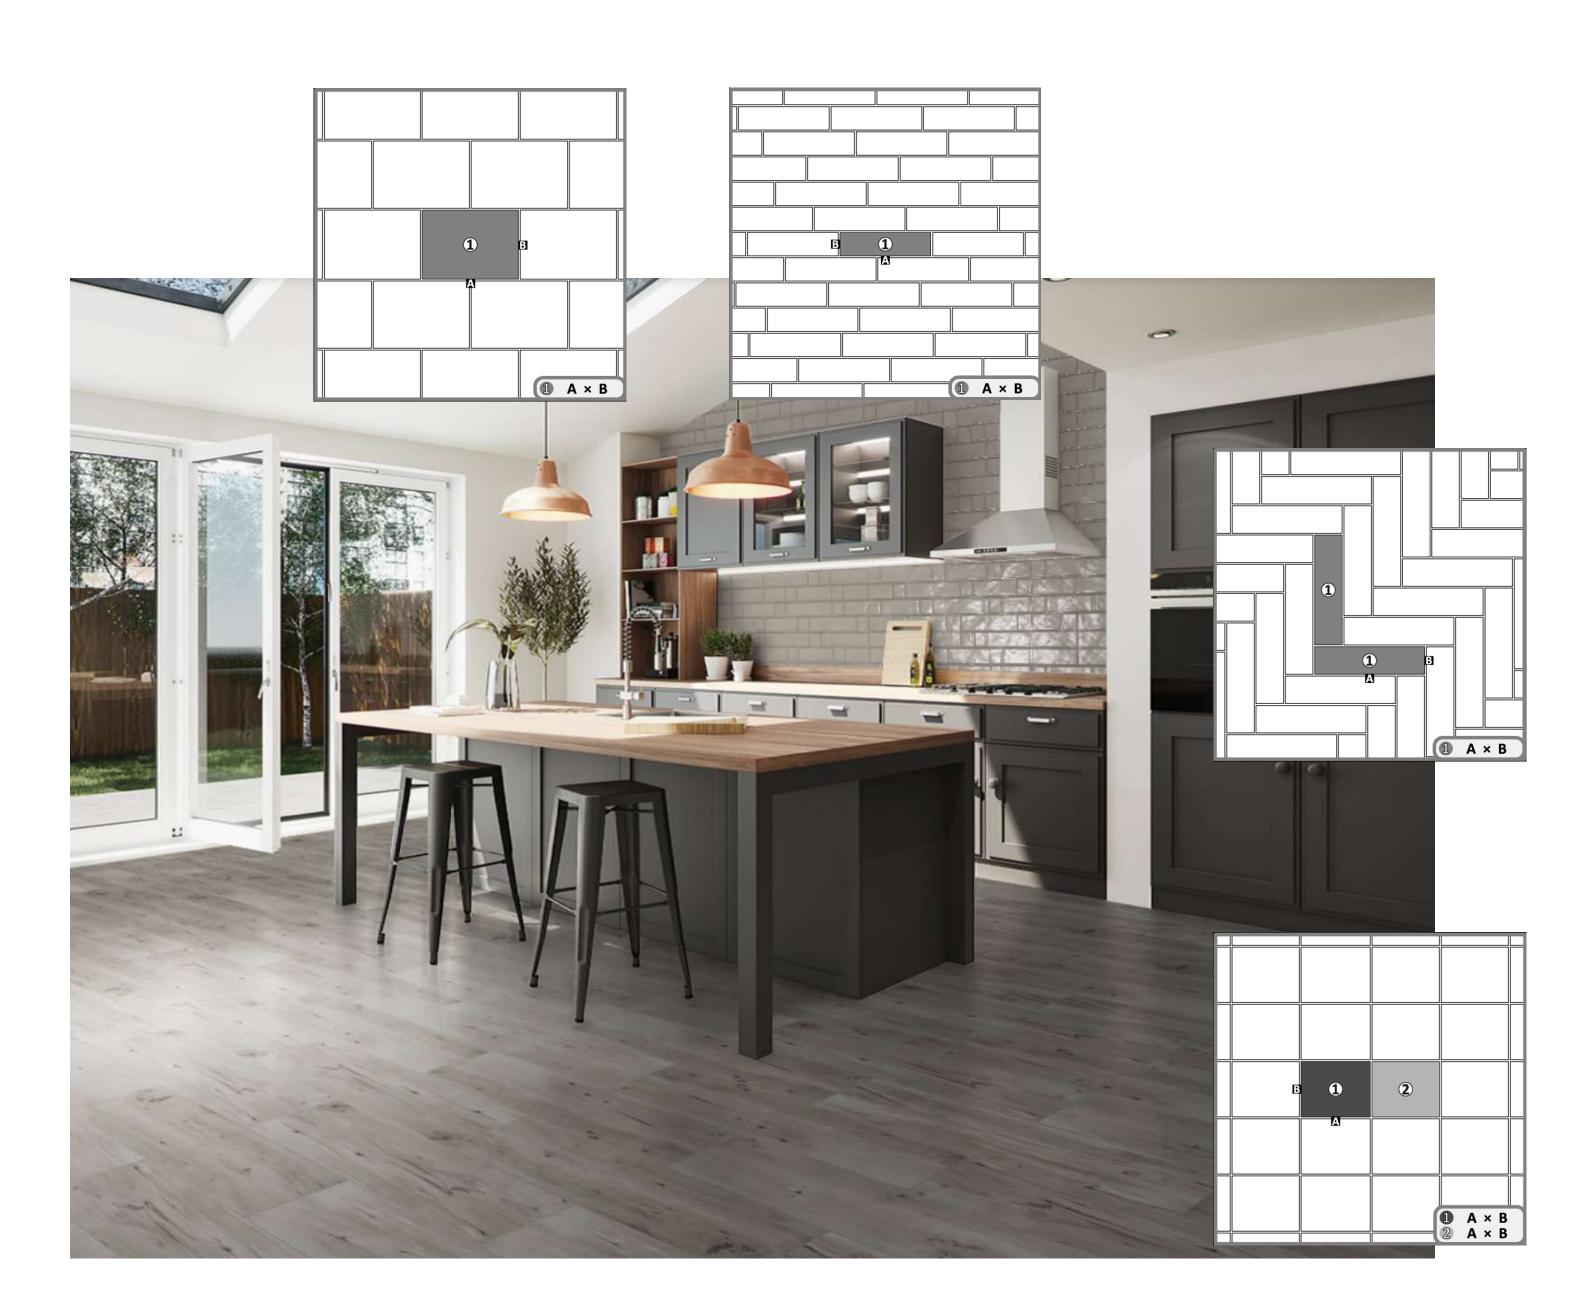

# AVAILABLE LAYING PATTERNS

Among the optimized features offered in RealityRemod is the ability to select from a wide range of **automatic** laying patterns, which let users quickly simulate professional installations in just one click.

# CHANGE GROUT SIZE AND COLOR

With RealityRemod, users have the ability to quickly change grout size and color.

### ADJUST TILING POSITION

Once a new material has been applied to the floor or wall, users can adjust the position of grout lines by dragging tiles in the desired direction.