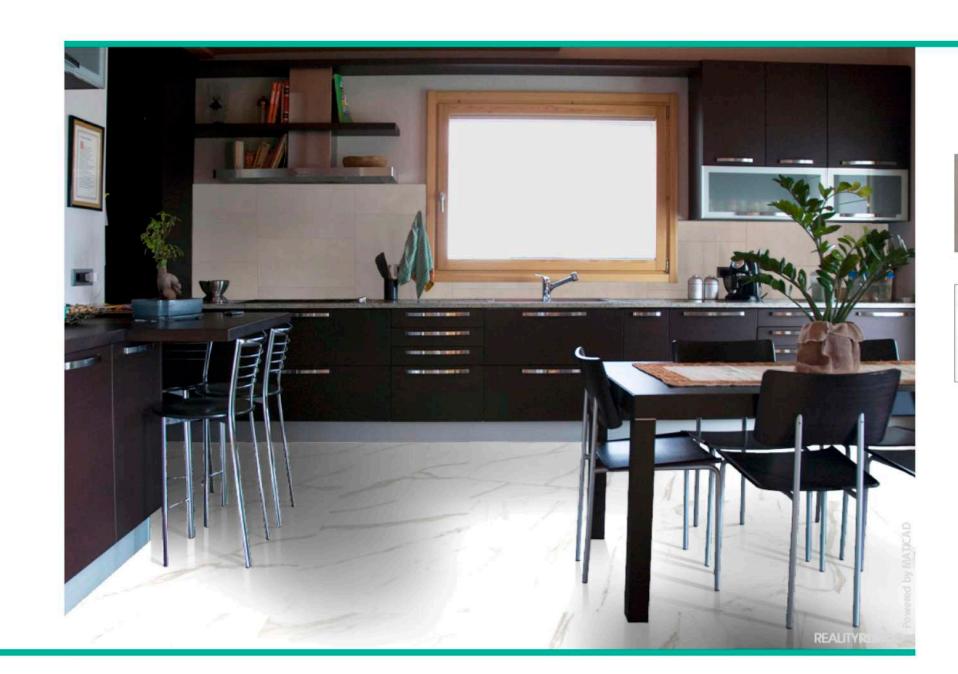

# YOUR HOME LIKE YOU'VE NEVER SEEN BEFORE

Transform the space around you by changing the floors and walls of any photo.

## REALITYREMOD by MATICAD

RealityRemod is the innovative Augmented Reality Web App that swaps out the flooring and walls of any photograph, letting you preview colors and explore new design alternatives for any room.

# POWERED BY ARTIFICIAL INTELLIGENCE

RealityRemod harnesses the power of **Artificial Intelligence** to automatically recognize the floors and walls in any photograph, so users can apply any new material they want with just one click.