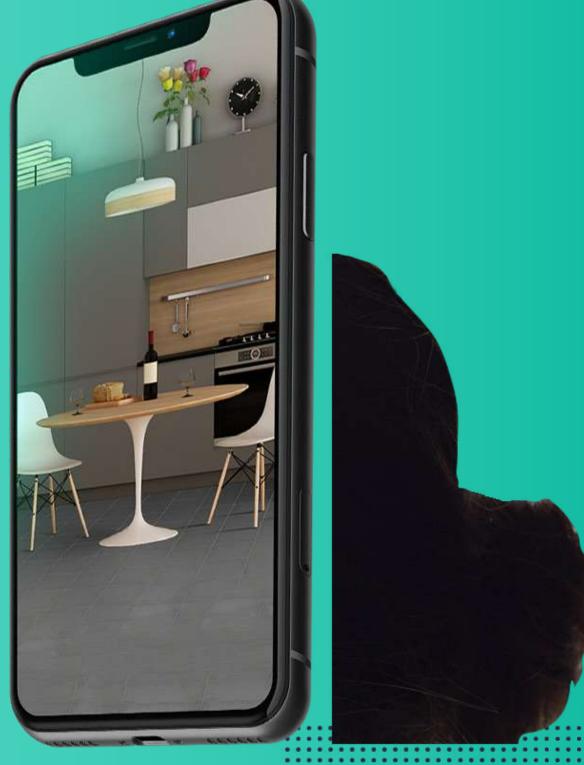

# YOUR HOME LIKE YOU'VE NEVER SEEN BEFORE

Transform the space around you by changing the floors and walls of any photo.

## REALITYREMOD by MATICAD

RealityRemod is the innovative Augmented Reality Web App that swaps out the flooring and walls of any photograph, letting you preview colors and explore new design alternatives for any room.

# POWERED BY ARTIFICIAL INTELLIGENCE

RealityRemod harnesses the power of **Artificial Intelligence** to automatically recognize the floors and walls in any photograph, so users can apply any new material they want with just one click.