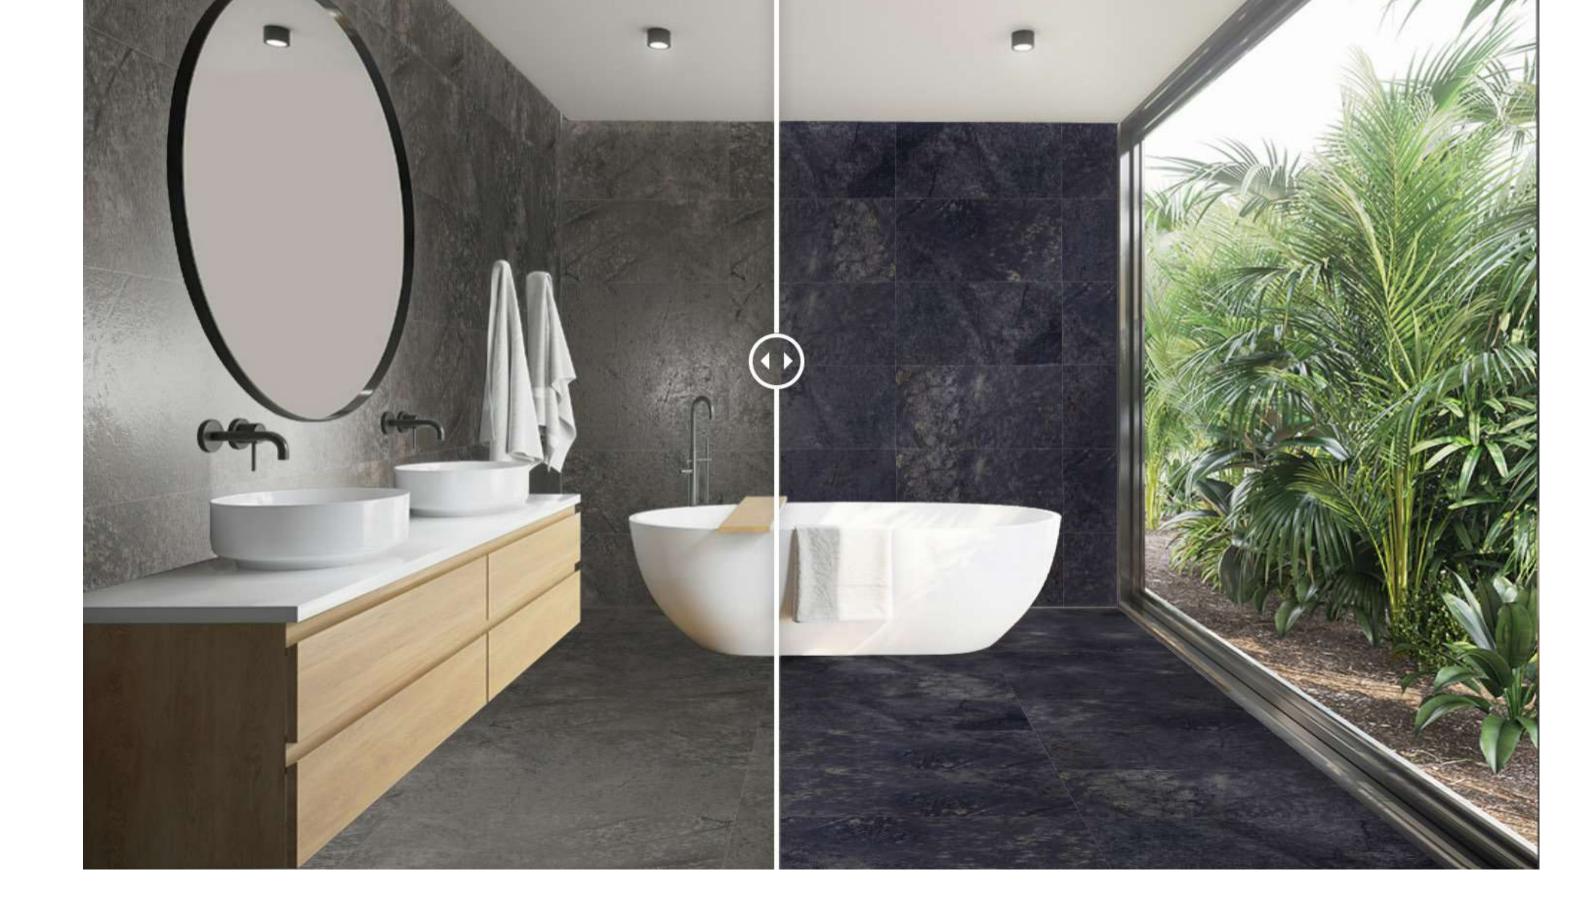

# VIEW MULTIPLE MATERIALS WITH COMPARISON TOOL

For users that are still deciding between two different products, the Comparison Tool lets them view both products applied to the scene, one next to the other. By dragging a central slider, the user can slide between the two scenes and compare the two materials in detail.