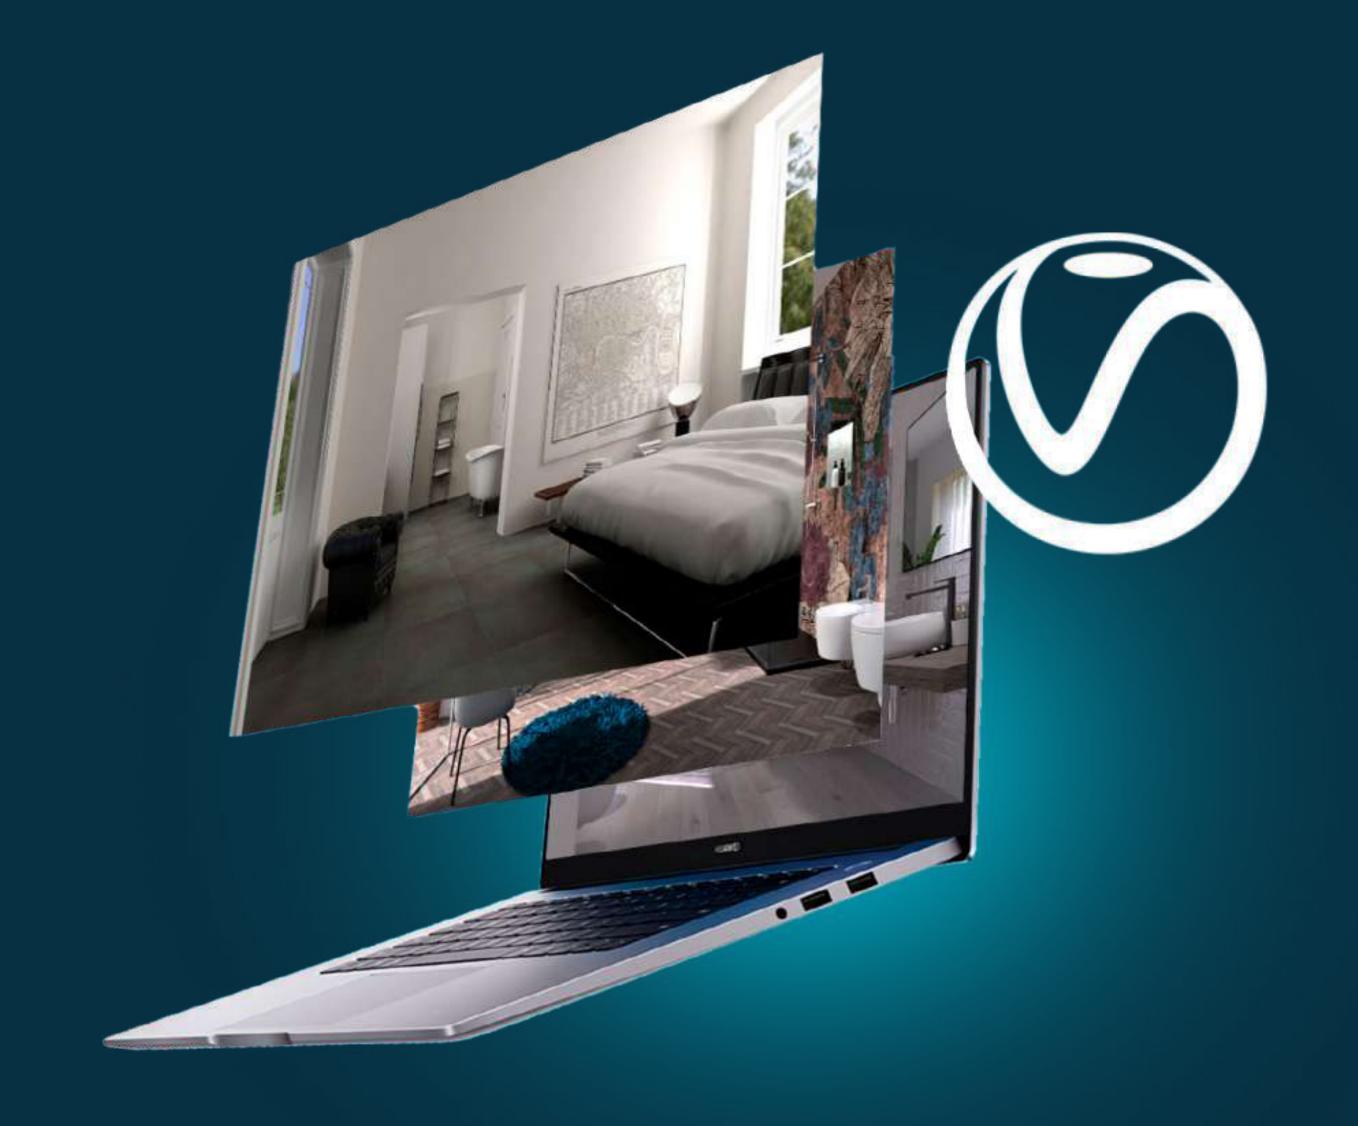

# PHOTOREALISTIC IMAGES WITH V-RAY INTEGRATION

DomuS3D integrates the **V-Ray rendering engine** so users can generate photorealistic HD images in a very short time. Users can just as easily obtain 360° panoramas that can be viewed online or with a 3D Virtual Reality headset, giving their clients a new way to see their designs.

## DIVE INTO YOUR PROJECTS WITH VIRTUAL REALITY

Present your projects to your clients through a fully immersive virtual 3D experience, incredibly realistic and convincing. With DomuS3D you can create VR images using the V-Ray rendering engine.