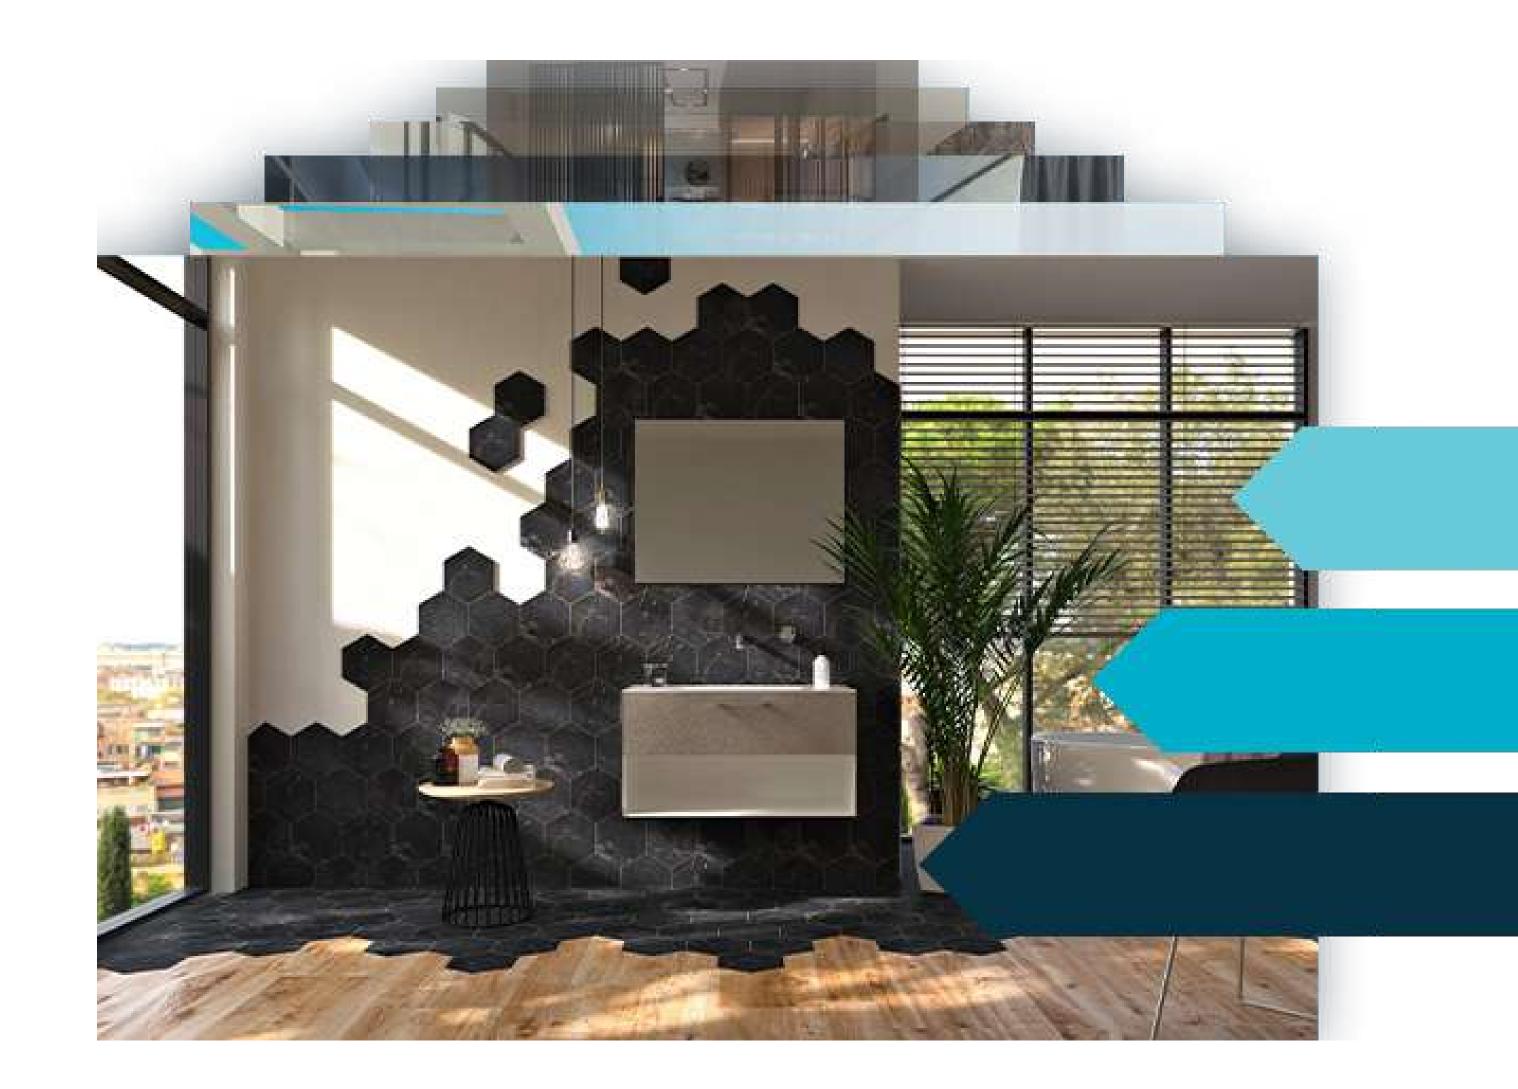

## A VAST PRODUCT LIBRARY AT YOUR FINGERTIPS

Our libraries are constantly updated and have thousands of available products, from tiles to designer furniture. Each item curated to the smallest detail to guarantee the highest level of **realism** possible when rendering, all within an aesthetic context built on excellence.

# PHOTOREALISTIC IMAGES WITH V-RAY INTEGRATION

DomuS3D integrates the **V-Ray rendering engine** so users can generate photorealistic HD images in a very short time. Users can just as easily obtain 360° panoramas that can be viewed online or with a 3D Virtual Reality headset, giving their clients a new way to see their designs.