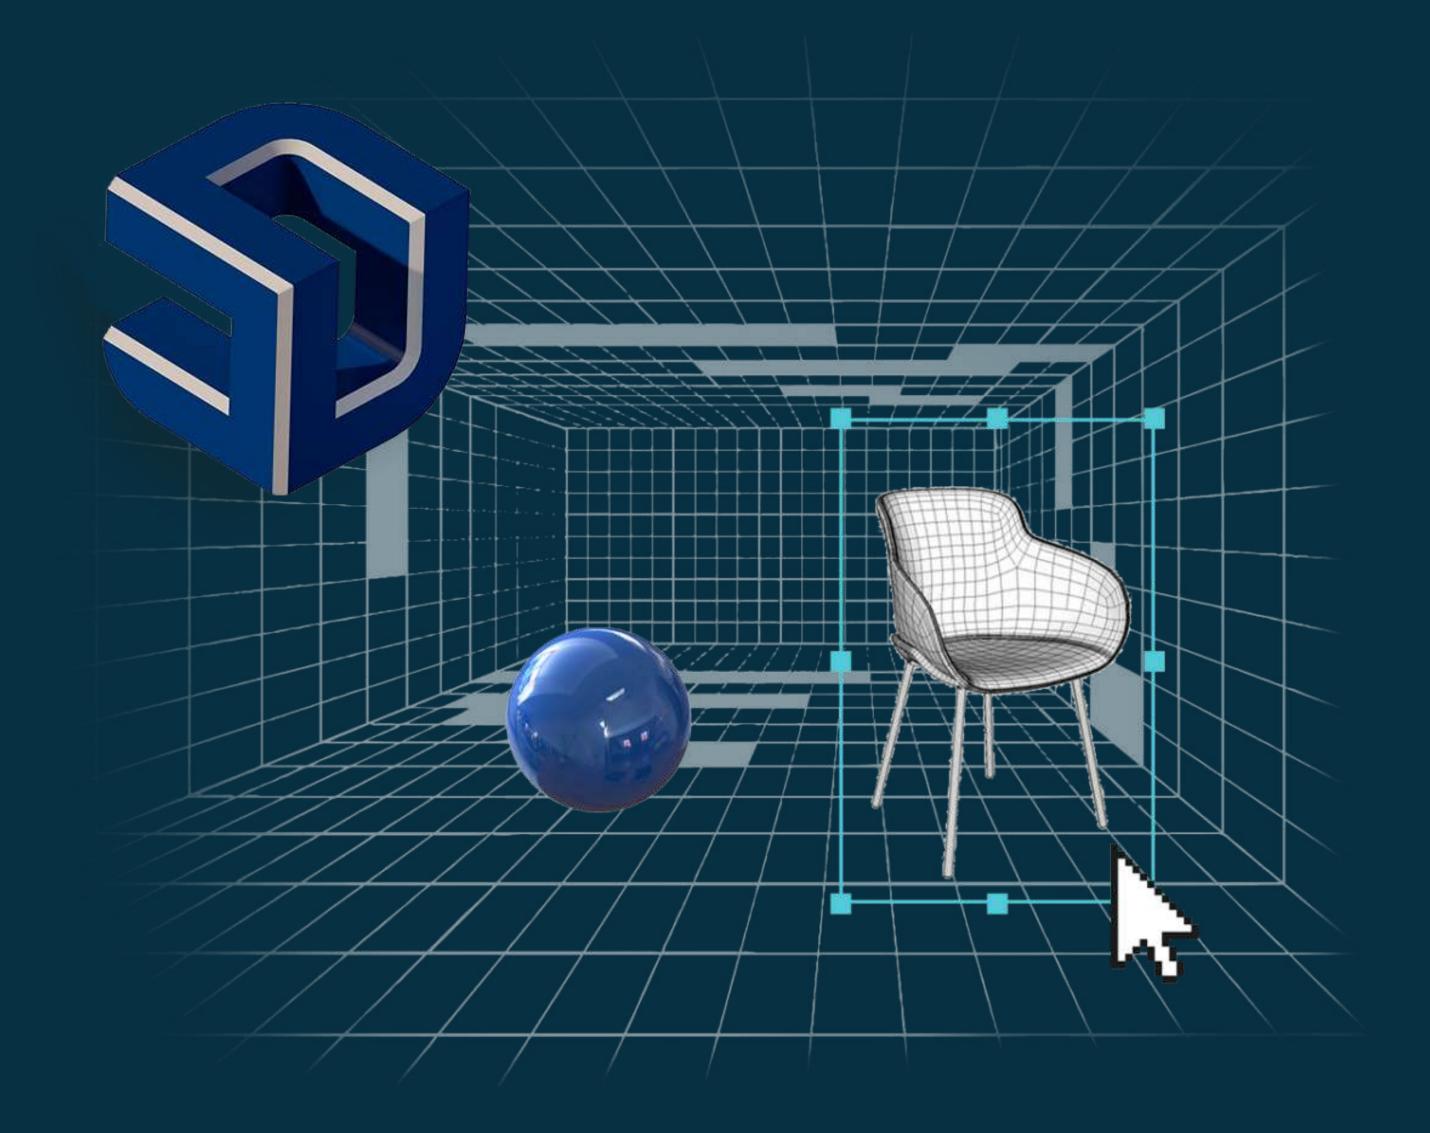

# PHOTOREALISTIC IMAGES WITH V-RAY INTEGRATION

DomuS3D integrates the **V-Ray rendering engine** so users can generate photorealistic HD images in a very short time. Users can just as easily obtain 360° panoramas that can be viewed online or with a 3D Virtual Reality headset, giving their clients a new way to see their designs.

## DIVE INTO YOUR PROJECTS WITH VIRTUAL REALITY

Present your projects to your clients through a fully immersive virtual 3D experience, incredibly realistic and convincing. With DomuS3D you can create VR images using the V-Ray rendering engine.