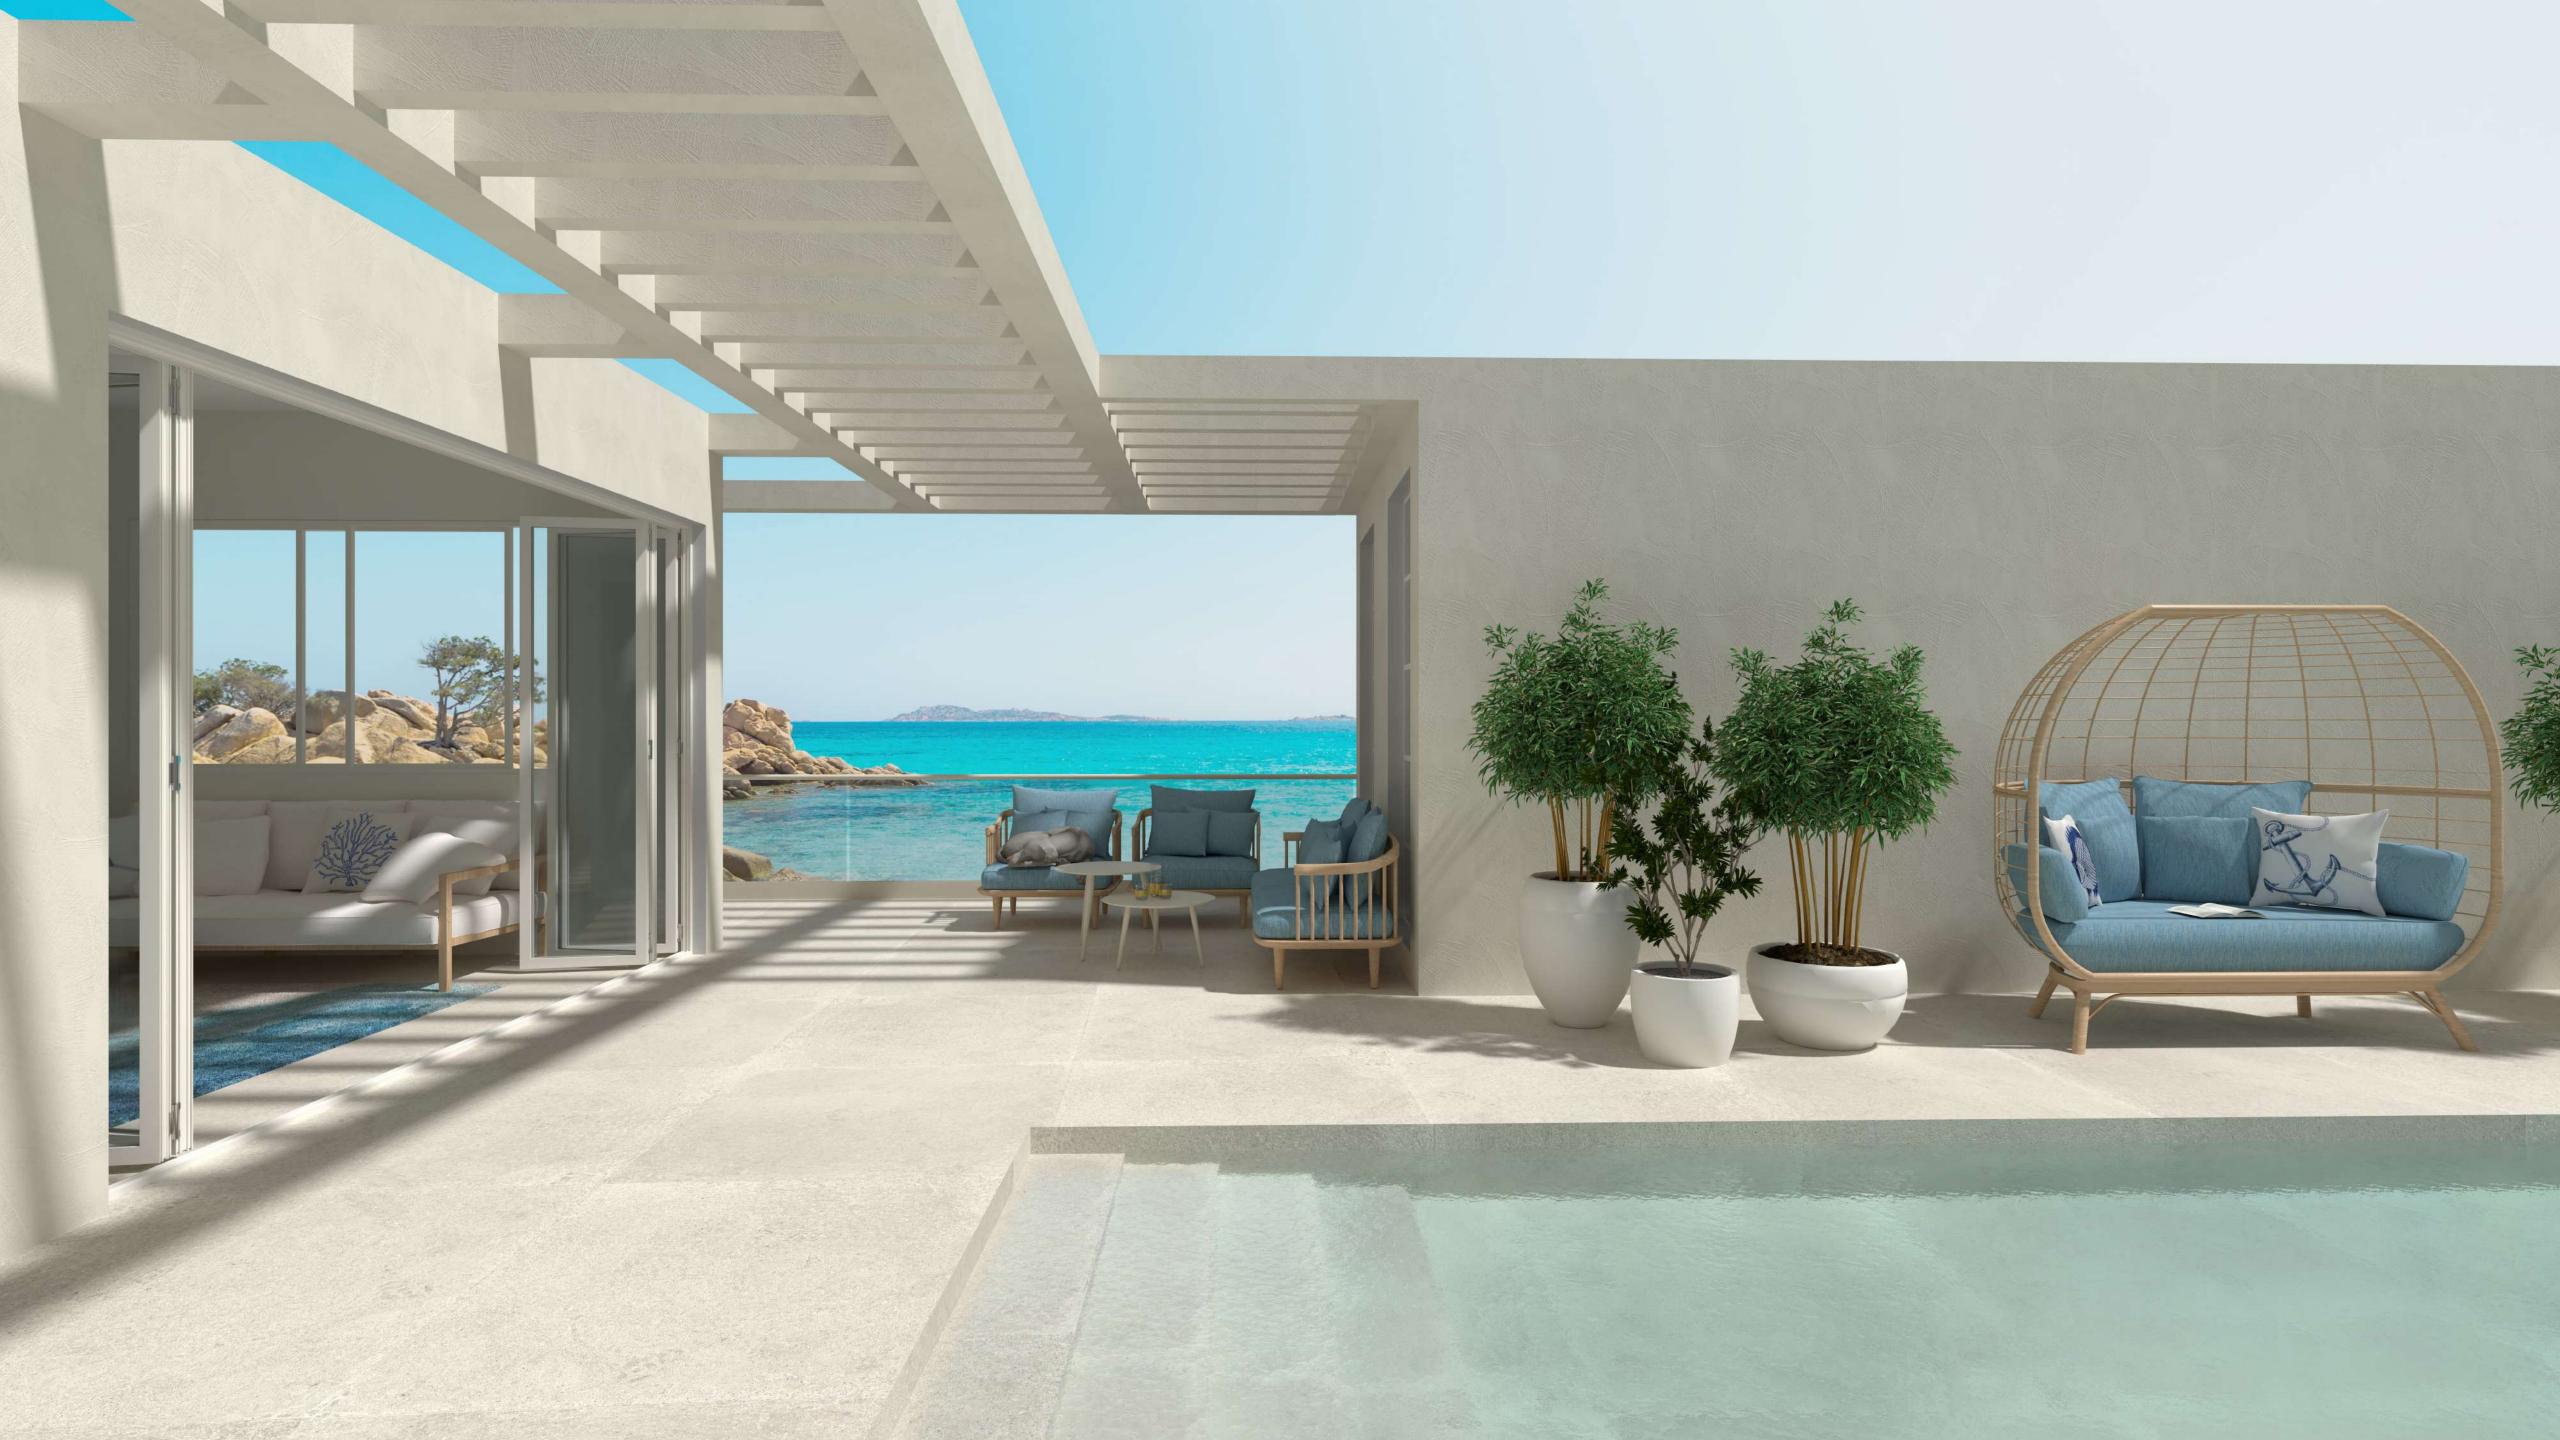

## MUCH MORE THAN JUST SOFTWARE

DomuS3D is a software system specifically designed to offer clients a complete and professional design service, quickly and efficiently. All this through the creation of realistic, high-quality 3D rooms, which allow you to be more convincing with your client, facilitating the entire sales process.

## A VAST PRODUCT LIBRARY AT YOUR FINGERTIPS

Our libraries are constantly updated and have thousands of available products, from tiles to designer furniture. Each item curated to the smallest detail to guarantee the highest level of **realism** possible when rendering, all within an aesthetic context built on excellence.

# PHOTOREALISTIC IMAGES WITH V-RAY INTEGRATION

DomuS3D integrates the **V-Ray rendering engine** so users can generate photorealistic HD images in a very short time. Users can just as easily obtain 360° panoramas that can be viewed online or with a 3D Virtual Reality headset, giving their clients a new way to see their designs.