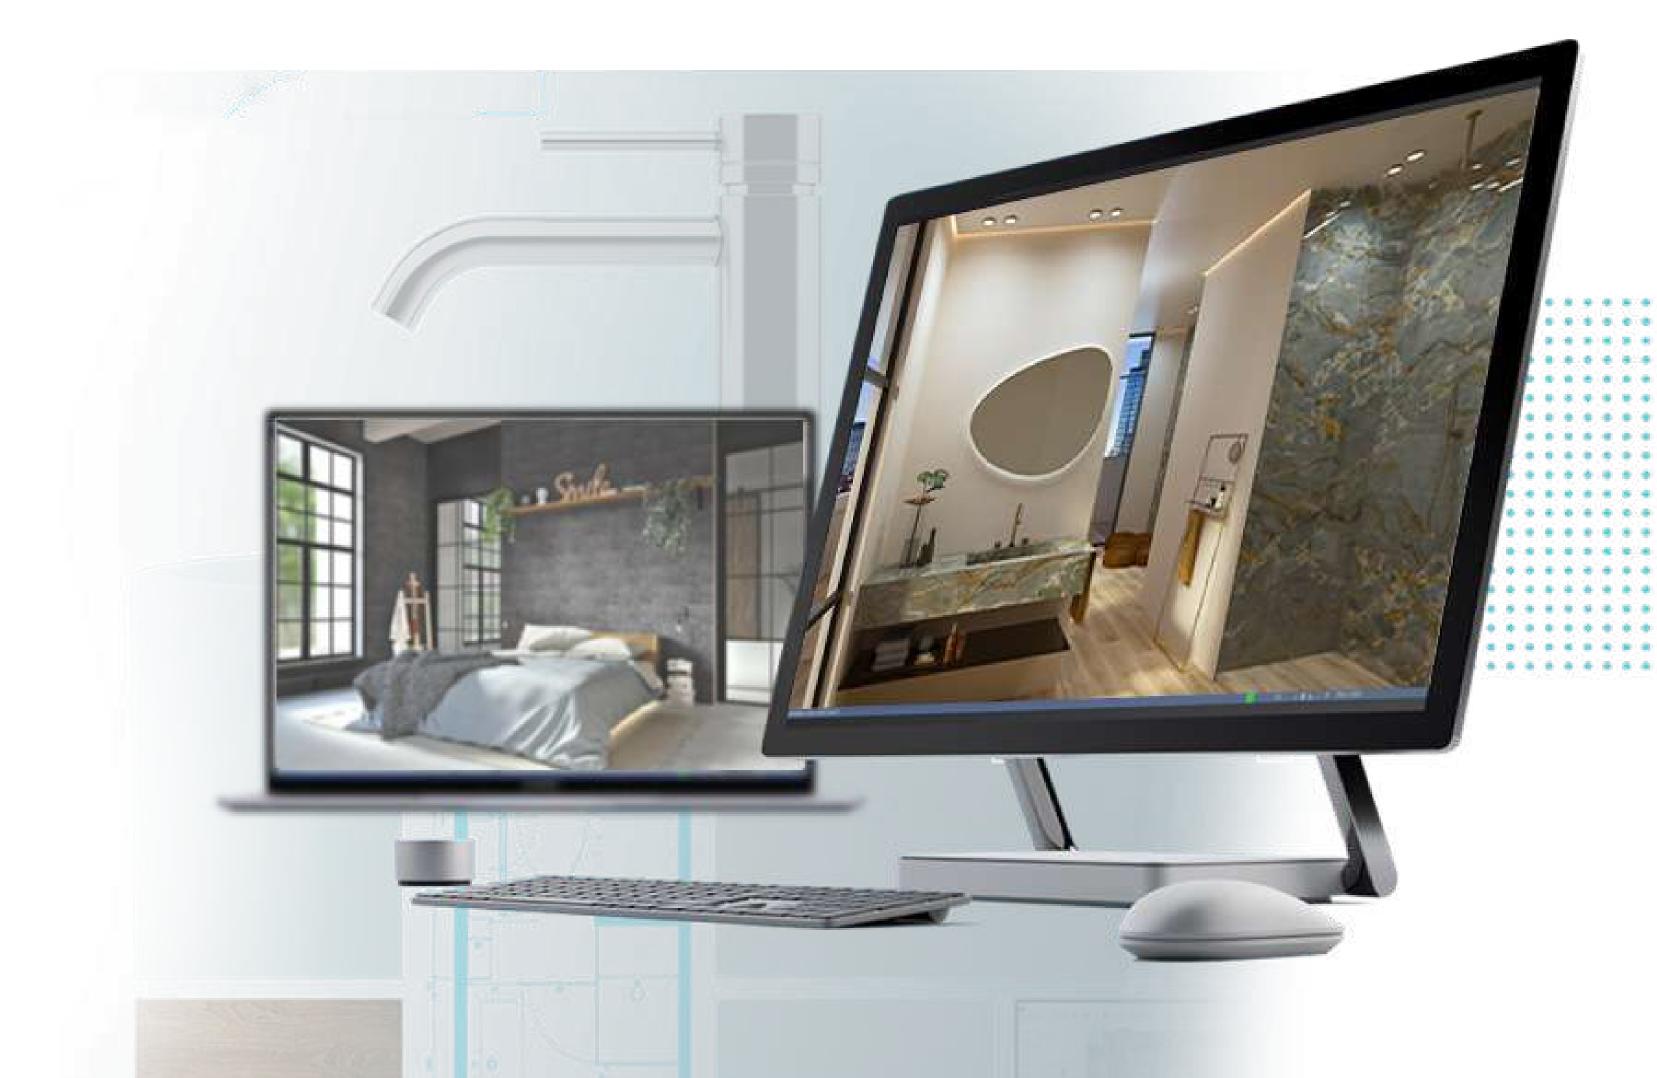

#### BRING YOUR IDEAS TO LIFE

The leading professional interior design software for the tiling and furnishing industries.

DomuS3D is the professional interior design tool to meet all your needs as a designer, from start to finish for any interior project. Starting from custom 2D layout design, to easy floor, wall, and material selection, to HD renderings and VR previews.

## MUCH MORE THAN JUST SOFTWARE

DomuS3D is a software system specifically designed to offer clients a complete and professional design service, quickly and efficiently. All this through the creation of realistic, high-quality 3D rooms, which allow you to be more convincing with your client, facilitating the entire sales process.

## COMPREHENSIVE DESIGN

Versatile, Easy to Use, Access to Huge Online Libraries. DomuS3D gives distributors, retailers, and designers the ability to create and present realistic custom interior designs within minutes, exciting their clients and satisfying their every design need.