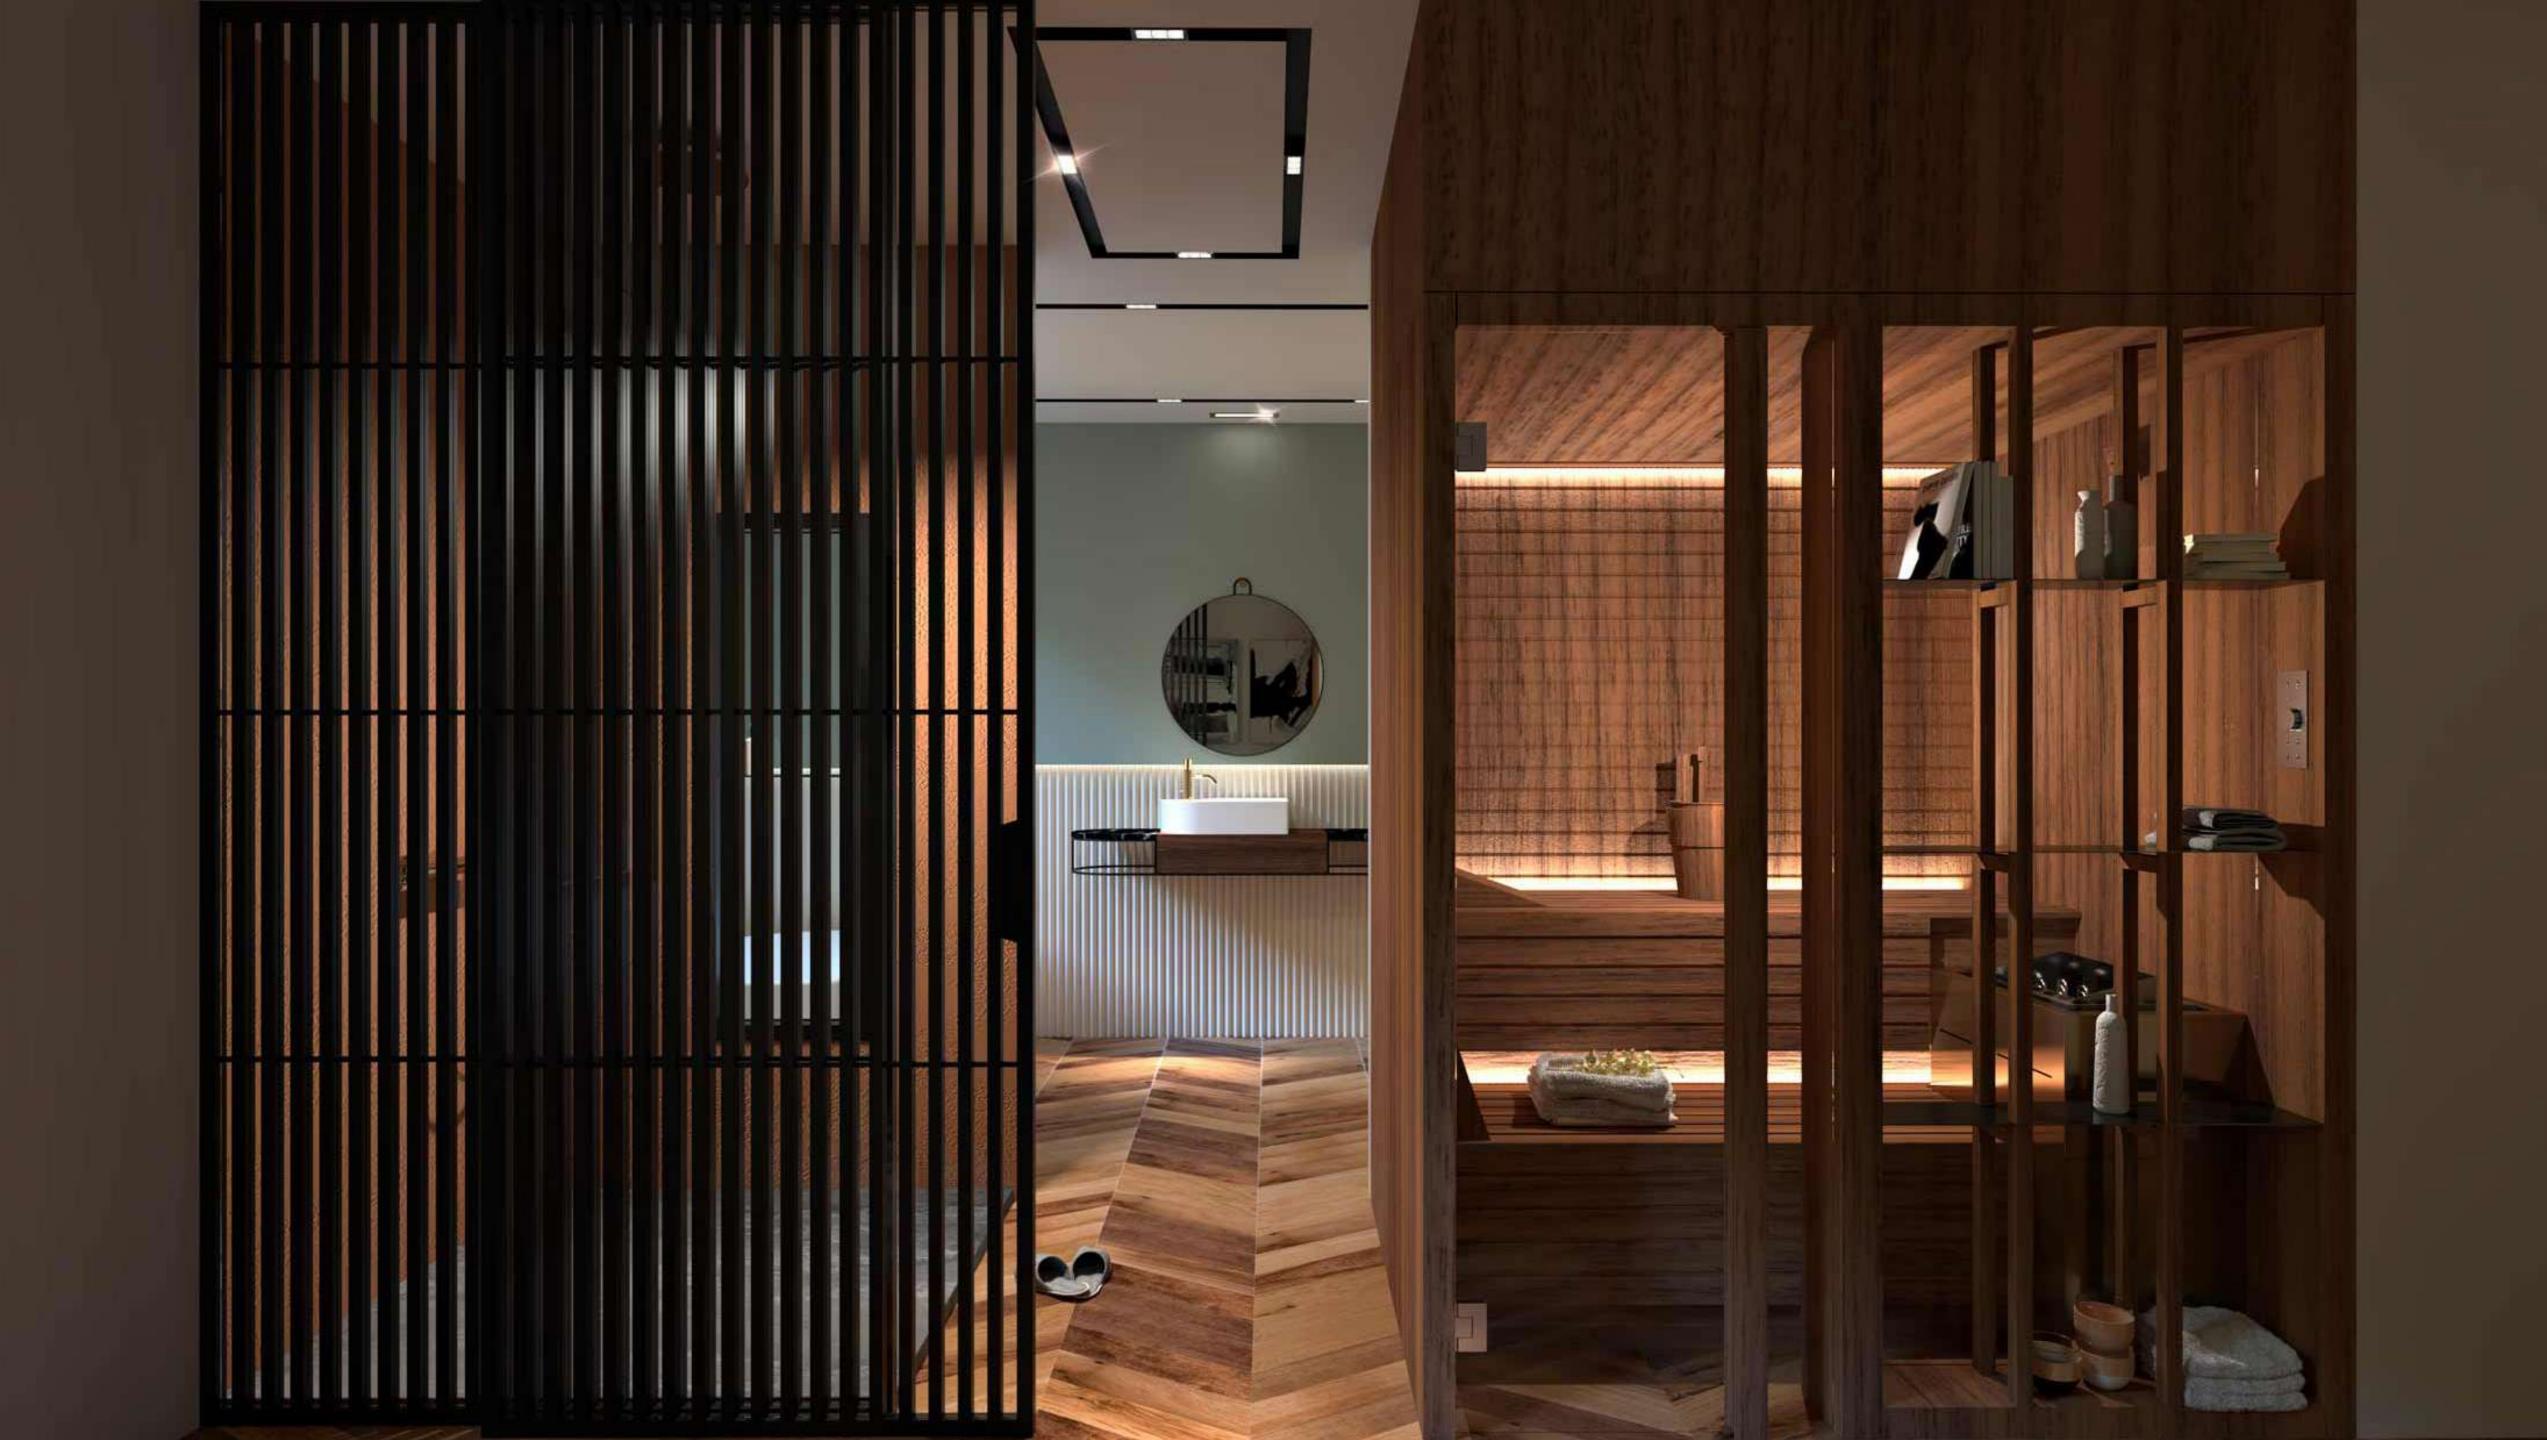

# PHOTOREALISTIC IMAGES WITH V-RAY INTEGRATION

DomuS3D integrates the **V-Ray rendering engine** so users can generate photorealistic HD images in a very short time. Users can just as easily obtain 360° panoramas that can be viewed online or with a 3D Virtual Reality headset, giving their clients a new way to see their designs.

## DIVE INTO YOUR PROJECTS WITH VIRTUAL REALITY

Present your projects to your clients through a fully immersive virtual 3D experience, incredibly realistic and convincing. With DomuS3D you can create VR images using the V-Ray rendering engine.