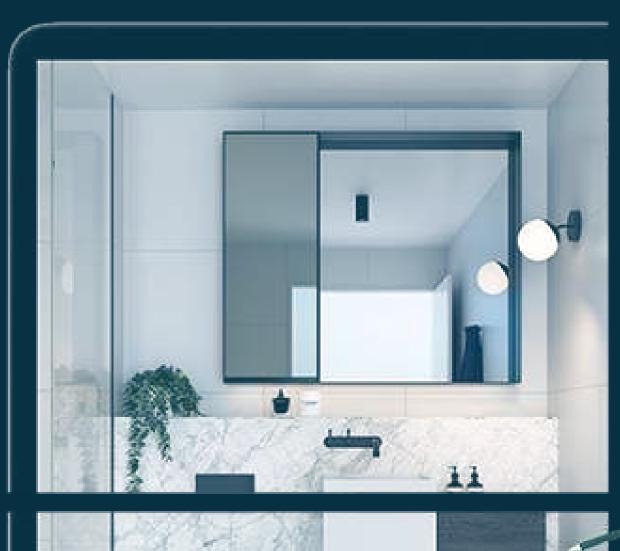

# PHOTOREALISTIC IMAGES WITH V-RAY INTEGRATION

DomuS3D integrates the **V-Ray rendering engine** so users can generate photorealistic HD images in a very short time. Users can just as easily obtain 360° panoramas that can be viewed online or with a 3D Virtual Reality headset, giving their clients a new way to see their designs.

## DIVE INTO YOUR PROJECTS WITH VIRTUAL REALITY

Present your projects to your clients through a fully immersive virtual 3D experience, incredibly realistic and convincing. With DomuS3D you can create VR images using the V-Ray rendering engine.