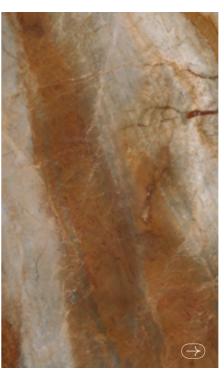

WARM WIND GOLD/ polished, matt 120x280\*, 120x120, 60x120 cm \*bookmatch and pattern continuation

ELITE WHITE / polished, soft, matt 120x280, 120x120, 60x120 cm

RITUAL LIGHT GREY / soft, matt 120x280, 120x120, 60x120, 89,8x89,8, 59,8x59,8, 29,8x59,8 cm

**GENEROUS TAUPE / polished** 120x280, 120x120, 60x120 cm