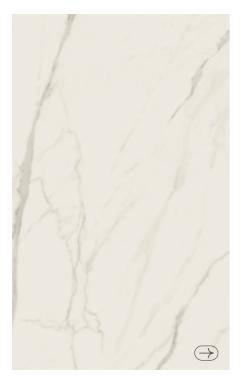

### DESIGNS

polished, soft, matt / size: 120x280, 120x120, 60x120, 89,8x89,8, 59,8x59,8, 29,8x59,8 cm / thickness: 0,6 and 0,8 cm

CALACATTA / polished, matt 120x280\*, 120x120, 60x120, 89,8x89,8, 59,8x59,8, 29,8x59,8 cm \*bookmatch and pattern continuation