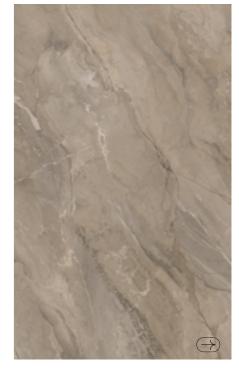

WARM WIND GOLD/ polished, matt 120x280\*, 120x120, 60x120 cm \*bookmatch and pattern continuation

ELITE WHITE / polished, soft, matt 120x280, 120x120, 60x120 cm

RITUAL LIGHT GREY / soft, matt 120x280, 120x120, 60x120, 89,8x89,8, 59,8x59,8, 29,8x59,8 cm

**AUTHORITY BEIGE / matt** 120x280\*, 120x120, 60x120, 89,8x89,8, 59,8x59,8, 29,8x59,8 cm

**GENEROUS BEIGE / soft, matt** 120x280, 120x120, 60x120 cm

INFINITY CREMA / soft, matt 120x280, 120x120, 60x120, 89,8x89,8 cm