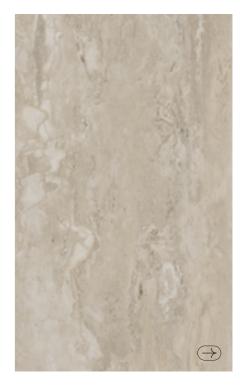

**AUTHORITY BEIGE / matt** 120x280\*, 120x120, 60x120, 89,8x89,8, 59,8x59,8, 29,8x59,8 cm

**GENEROUS BEIGE / soft, matt** 120x280, 120x120, 60x120 cm

INFINITY CREMA / soft, matt 120x280, 120x120, 60x120, 89,8x89,8 cm

**GENEROUS TAUPE / polished** 120x280, 120x120, 60x120 cm