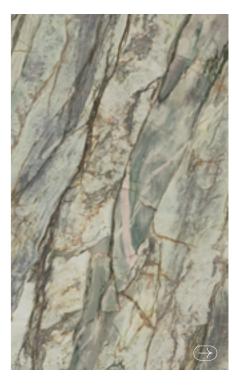

### DESIGNS

polished, soft, matt / size: 120x280, 120x120, 60x120, 89,8x89,8, 59,8x59,8, 29,8x59,8 cm / thickness: 0,6 and 0,8 cm

**INVISIBLE BLUSH/ polished** 120x280, 120x120, 60x120 cm

**INVISIBLE GREEN / polished** 120x280, 120x120, 60x120 cm