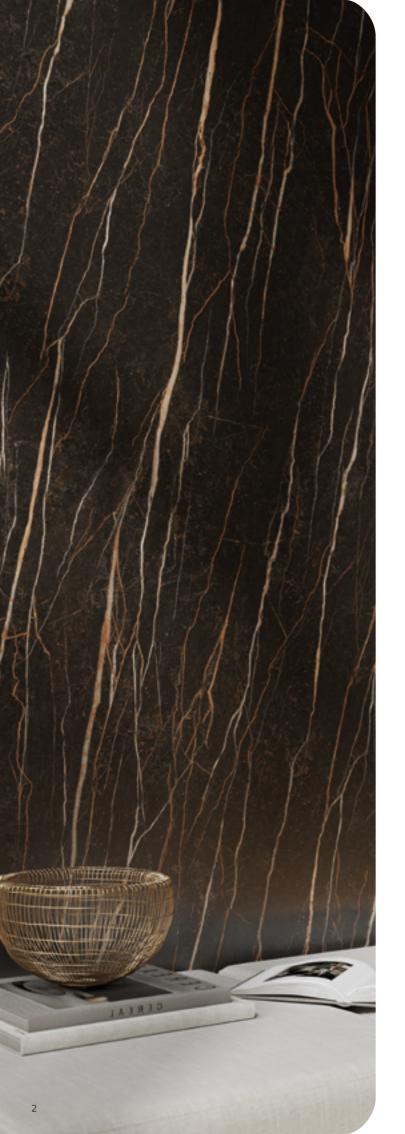

#### NATURE IN A NEW FORM

Among the novelties on show, the Monumental collection includes timeless and elegant inspirations of the most desirable natural stones. Different background colours, quiet or avant-garde colours reflect the richness of nature in a non-obvious way. It is also an alternative to the increasingly unavailable and very expensive raw materials found in nature. On the other hand, for those who prefer minimalist and industrial spaces, there are designs reflecting concrete in various shades.

## VARIOUS FACES OF MAXIMALISM

The Monumental collection is maximalism at its best and an expression of an ambitious approach to the creative process. It is also a completely new and bold look at the spaces and reality around us, through a variety of graphic typologies. By enriching its portfolio with large-format tiles consistent in design with TRI-D large-format sinters, the Paradyż brand has become the Polish manufacturer with the widest product range.