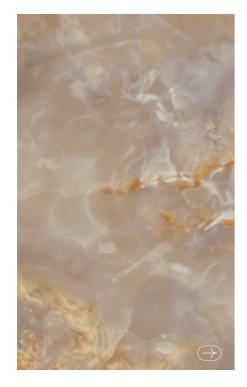

### DESIGNS

polished, soft, matt / size: 120x280, 120x120, 60x120, 89,8x89,8, 59,8x59,8, 29,8x59,8 cm / thickness: 0,6 and 0,8 cm

CALACATTA / polished, matt 120x280\*, 120x120, 60x120, 89,8x89,8, 59,8x59,8, 29,8x59,8 cm \*bookmatch and pattern continuation

WARM WIND GOLD/ polished, matt 120x280\*, 120x120, 60x120 cm \*bookmatch and pattern continuation

ELITE WHITE / polished, soft, matt 120x280, 120x120, 60x120 cm

RITUAL LIGHT GREY / soft, matt 120x280, 120x120, 60x120, 89,8x89,8, 59,8x59,8, 29,8x59,8 cm