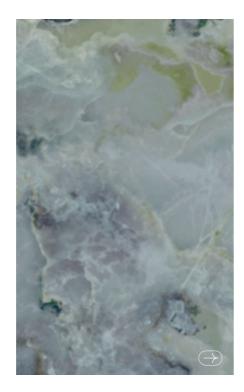

### DESIGNS

polished, soft, matt / size: 120x280, 120x120, 60x120, 89,8x89,8, 59,8x59,8, 29,8x59,8 cm / thickness: 0,6 and 0,8 cm

CALACATTA / polished, matt 120x280\*, 120x120, 60x120, 89,8x89,8, 59,8x59,8, 29,8x59,8 cm \*bookmatch and pattern continuation

**AUTHORITY BEIGE / matt** 120x280\*, 120x120, 60x120, 89,8x89,8, 59,8x59,8, 29,8x59,8 cm

**GENEROUS BEIGE / soft, matt** 120x280, 120x120, 60x120 cm

INFINITY CREMA / soft, matt 120x280, 120x120, 60x120, 89,8x89,8 cm