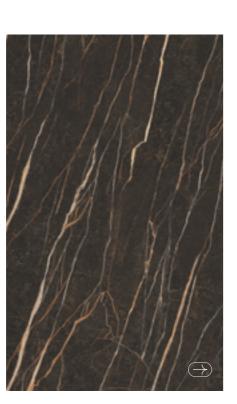

PLEASURE BROWN / soft, matt 120x280, 120x120, 60x120

**ABSTRACT RUST / polished** 120x280, 120x120, 60x120 cm

**ABSTRACT GREEN / polished** 120x280, 120x120, 60x120 cm

**IMPULSIVE BLACK / polished** 120x280, 120x120, 60x120