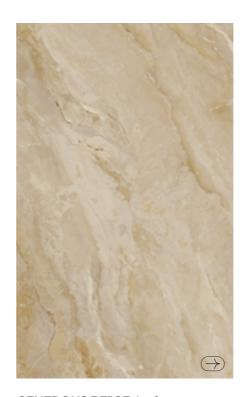

### DESIGNS

polished, soft, matt / size: 120x280, 120x120, 60x120, 89,8x89,8, 59,8x59,8, 29,8x59,8 cm / thickness: 0,6 and 0,8 cm

CALACATTA / polished, matt 120x280\*, 120x120, 60x120, 89,8x89,8, 59,8x59,8, 29,8x59,8 cm \*bookmatch and pattern continuation

WARM WIND GOLD/ polished, matt 120x280\*, 120x120, 60x120 cm \*bookmatch and pattern continuation

ELITE WHITE / polished, soft, matt 120x280, 120x120, 60x120 cm

RITUAL LIGHT GREY / soft, matt 120x280, 120x120, 60x120, 89,8x89,8, 59,8x59,8, 29,8x59,8 cm

**AUTHORITY BEIGE / matt** 120x280\*, 120x120, 60x120, 89,8x89,8, 59,8x59,8, 29,8x59,8 cm

**GENEROUS BEIGE / soft, matt** 120x280, 120x120, 60x120 cm

INFINITY CREMA / soft, matt 120x280, 120x120, 60x120, 89,8x89,8 cm